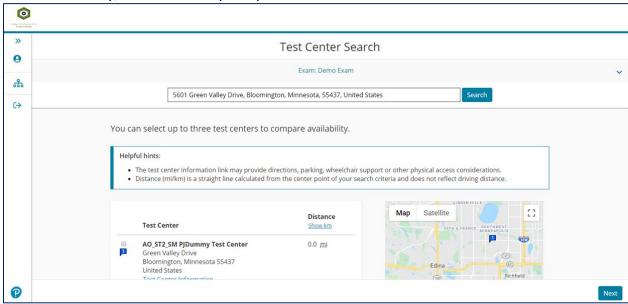

Selects the exam you wish to schedule and proceed to the test center search below. You can change the search criteria by deleting the existing data (address of record) and typing in new information - city/state or country or zip code.