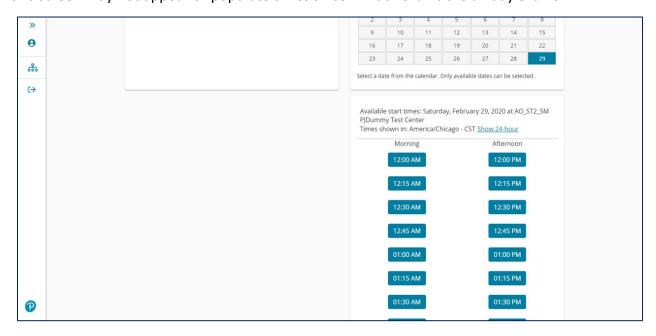

Once a testing center has been selected, you can move to selecting a date shown below.

Once the date has been selected you can choose the time from the options presented. For ABPath exams this screen may not appear or populate times since ABPath exams are all-day exams.