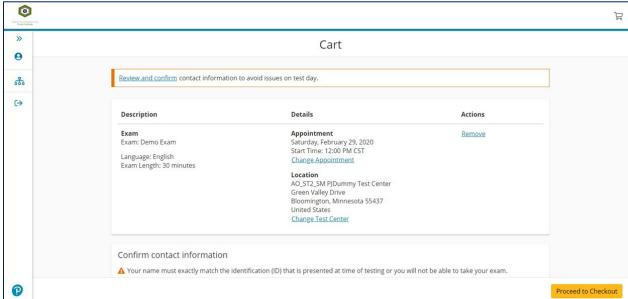

Review and confirm your appointment. If everything is correct, select "Proceed to Checkout"

The screen will look like the one below while the system is confirming your appointment.

Exam appointment is completed and scheduled. Candidates will receive a confirmation email from Pearson VUE shortly after the appointment is scheduled. If you need to schedule another ABPath exam, select "Return to Dashboard" and repeat the process for the next exam.