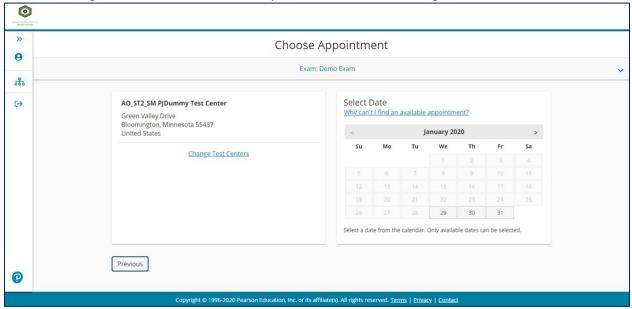

Once a testing center has been selected, you can move to selecting a date shown below.

Once the date has been selected you can choose the time from the options presented. For ABPath exams this screen may not appear or populate times since ABPath exams are all-day exams.