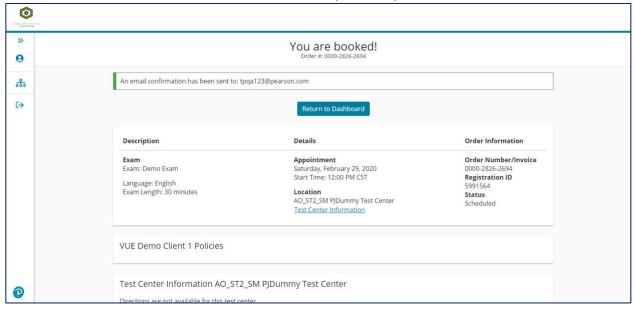

Review and confirm your appointment. If everything is correct, select "Proceed to Checkout"

The screen will look like the one below while the system is confirming your appointment.

Exam appointment is completed and scheduled. Candidates will receive a confirmation email from Pearson VUE shortly after the appointment is scheduled. If you need to schedule another ABPath exam, select "Return to Dashboard" and repeat the process for the next exam.