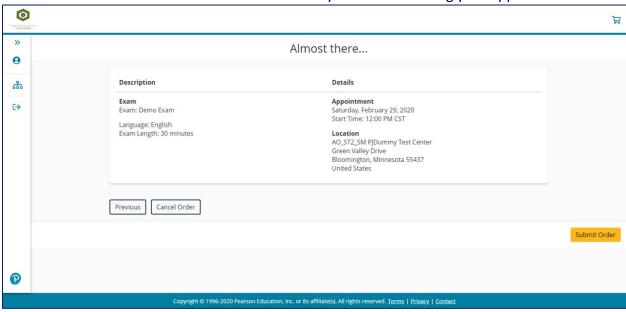

Review and confirm your appointment. If everything is correct, select "Proceed to Checkout"

The screen will look like the one below while the system is confirming your appointment.

Exam appointment is completed and scheduled. Candidates will receive a confirmation email from Pearson VUE shortly after the appointment is scheduled. If you need to schedule another ABPath exam, select "Return to Dashboard" and repeat the process for the next exam.